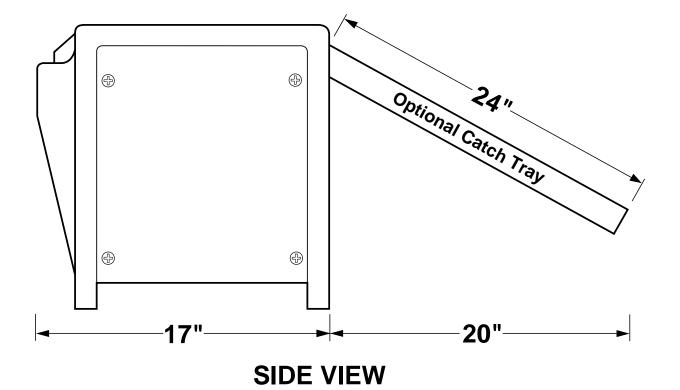

Options include conveyors 26" thru 32" wide and flex modifications for fragile material down to .001 thick. A catch tray is available to receive the panels as they exit the conveyor. We will also customize the machine to your needs.

## COMAC PORTABLE DRYER HAS THE FOLLOWING OPTIONS:

- Catch tray
- 26" Thru 32" wide conveyors
- Flex modifications for material down to .001" Thick
- · Resettable board counter
- Infeed or outfeed conveyor