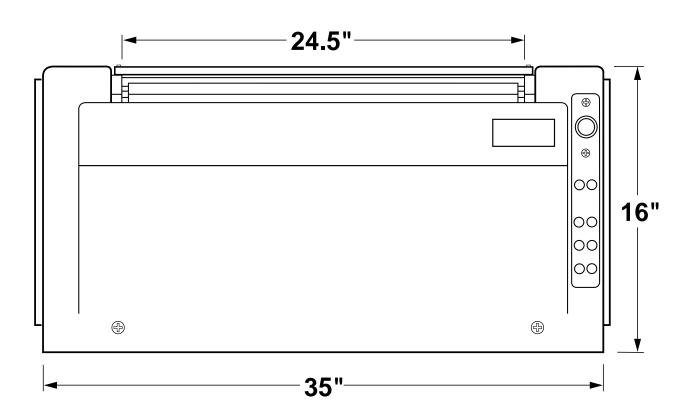

" to 24" wide panels. No length restrictions
- Variable speed controlled conveyor
- Four high pressure bypass blowers supply 360CU FPM of air, compression heated to 45° above outside temperature
- 110V 33 Amp or 220V 1Ø 19 Amp 50/60 HZ
- Reversable feed conveyor
- 90 day warranty

## COMAC PORTABLE DRYER HAS THE FOLLOWING OPTIONS:

- Catch tray
- 26" Thru 32" wide conveyors
- Flex modifications for material down to .001" Thick
- · Resettable board counter
- Infeed or outfeed conveyor

#### **DISTRIBUTED BY:**

### MECHANICAL SPECIFICATIONS





**Comac engineering** designs feature a complete line of PCB cleaning and drying equipment.:

- TIP SCRUBBER
- TURBINE PORTABLE DRYER
- FLOOR MODEL DRYER
- FLOOR MODEL RINSER/DRYER
- PORTABLE RINSER/DRYER
- PORTABLE SCRINSER
- POST CLEAN SYSTEMS





### **Portable Dryer**

**FRONT VIEW**