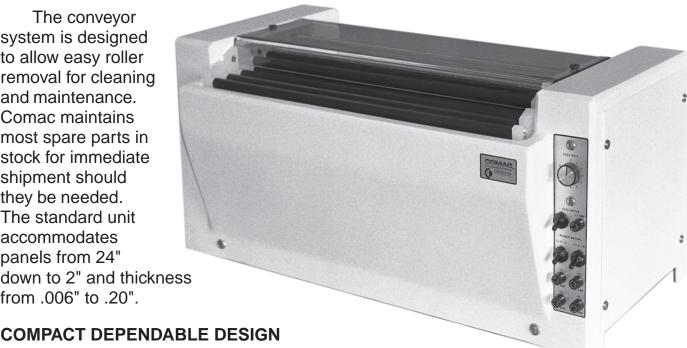

The conveyor system is designed to allow easy roller removal for cleaning and maintenance. Comac maintains most spare parts in stock for immediate shipment should they be needed. The standard unit accommodates panels from 24" down to 2" and thickness from .006" to .20".