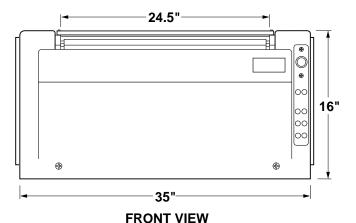

stomize the machine to your needs.



### COMAC PORTABLE DRYER FEATURES INCLUDE:

- Corrosion Free Molded Fiberglass Body
- Marine grade stainless hardware
- · Four stainless air knives
- EPDM feed rollers resist chemicals, temperature and tearing
- 2" to 24" wide panels. No length restrictions
- Variable speed controlled conveyor
- Four high pressure bypass blowers supply 360CU FPM of air, compression heated to 45° above outside temperature
- 110V 33 Amp or 220V 1Ø 19 Amp 50/60 HZ
- Reversable feed conveyor
- 90 day warranty

## COMAC PORTABLE DRYER HAS THE FOLLOWING OPTIONS:

- Catch tray
- 26" Thru 32" wide conveyors
- Flex modifications for material down to .001" Thick
- · Resettable board counter
- Infeed or outfeed conveyor

#### **DISTRIBUTED BY:**

### MECHANICAL SPECIFICATIONS





**Comac engineering** designs feature a complete line of PCB cleaning and drying equipment.:

- TIP SCRUBBER
- TURBINE PORTABLE DRYER
- FLOOR MODEL DRYER
- FLOOR MODEL RINSER/DRYER
- PORTABLE RINSER/DRYER
- PORTABLE SCRINSER
- POST CLEAN SYSTEMS





### **Portable Dryer**

**FRONT VIEW**