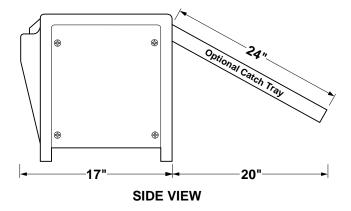

Options include conveyors 26" thru 32" wide and flex modifications for fragile material down to .001 thick. A catch tray is available to receive the panels as they exit the conveyor. We will also customize the machine to your needs.

## COMAC PORTABLE DRYER HAS THE FOLLOWING OPTIONS:

- Catch tray
- 26" Thru 32" wide conveyors
- Flex modifications for material down to .001" Thick
- · Resettable board counter
- Infeed or outfeed conveyor